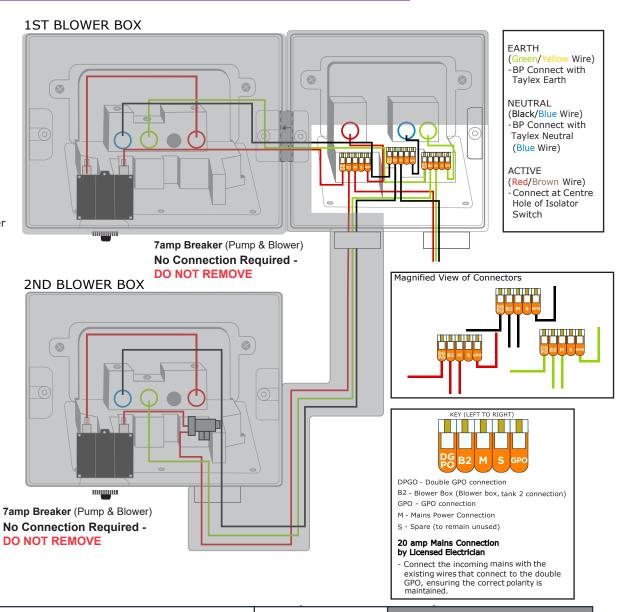

### **ISOLATION BOX**

- Dedicated 20amp Circuit Breaker in power board (Taylex Best Practice
- Hardwired with 2.5mm wire (ANE) Active, Neutral, Earth to electrical connectors (REFER TO DIAGRAM)

#### 1st BLOWER BOX

- Connect the 12V to 240V power supply plug to the single GPO
- Plug the pump and blower to the double GPO's (as marked
- Turn all 3 GPO Switches ON

### 2nd BLOWER BOX

- Plug for the blower in to the GPO (as marked).
- Turn GPO Switch ON

TITLE:

TAYLEX ABS4200 / 5000 ELECTRICAL CONNECTION DIAGRAM

**DATE:** 

01/01/2023

Tank 2