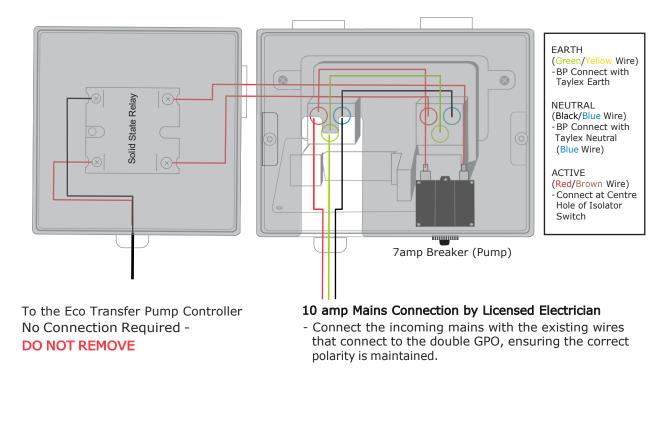

## **IMPORTANT INSTRUCTIONS**

- Dedicated 10amp Circuit Breaker in power board (Taylex Best Practice)
- Hardwired with 2.5mm wire (ANE) Active, Neutral, Earth to Weatherproof GPO on the right, located in blower box
- Connect the Eco Transfer Pump Controller Plug to the right side GPO
- · Connect the Pump Plug to the left side GPO
- Turn both GPO Switches ON

### **ISOLATION BOX**

- Dedicated 20amp Circuit Breaker in power board (Taylex Best Practice
- Hardwired with 2.5mm wire (ANE) Active, Neutral, Earth to electrical connectors (REFER TO DIAGRAM)