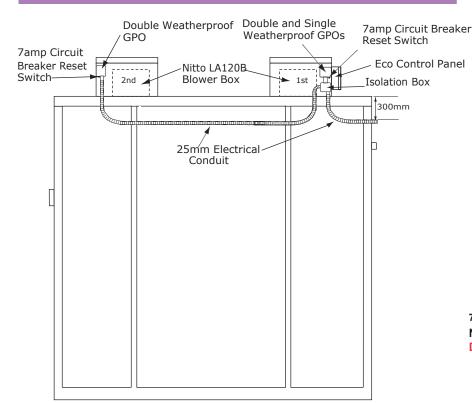

### **ISOLATION BOX**

- Dedicated 20amp Circuit Breaker in power board (Taylex Best Practice
- Hardwired with 2.5mm wire (ANE) Active, Neutral, Earth to electrical connectors (REFER TO DIAGRAM)

#### 1st BLOWER BOX

- Connect the 12V to 240V power supply plug to the single GPO
- Plug the pump and blower to the double GPO's (as marked
- Turn all 3 GPO Switches ON

### 2nd BLOWER BOX

- Plug for the blower in to the GPO (as marked).
- Turn GPO Switch ON

TITLE:

TAYLEX ABS4200 / 5000 ELECTRICAL CONNECTION DIAGRAM

**DATE:** 

01/01/2023

Tank 2