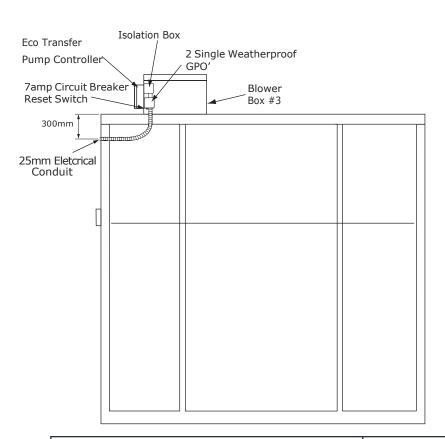

## **IMPORTANT INSTRUCTIONS**

- Dedicated 10amp Circuit Breaker in power board (Taylex Best Practice)
- Hardwired with 2.5mm wire (ANE) Active, Neutral, Earth to Weatherproof GPO on the right, located in blower box
- Connect the Eco Transfer Pump Controller Plug to the right side GPO
- · Connect the Pump Plug to the left side GPO
- Turn both GPO Switches ON

TITLE:

TAYLEX ABS4200 / 5000 ELECTRICAL CONNECTION DIAGRAM

**DATE:** 

01/01/2023